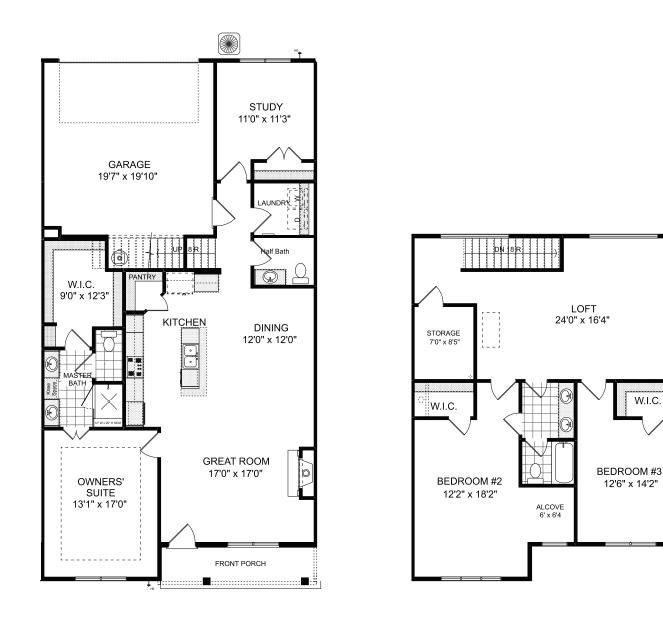

# **BUILDING E**

Elegant 3 Bedrooms | 2.5 Bath Townhomes | Loft | Study First Floor Owner's Suite with Luxurious Bath and Walk-in Shower with Bench Seat Gourmet Island Kitchen Opens to Dining and Great Room Second Floor Features Loft, Secondary Bedrooms and Storage

# THE WILMONT TOWNHOME 26

2,566 Square Feet 689 Dobbs Road, Woodstock, GA 30188 **COMING SOON** 

W.I.C.